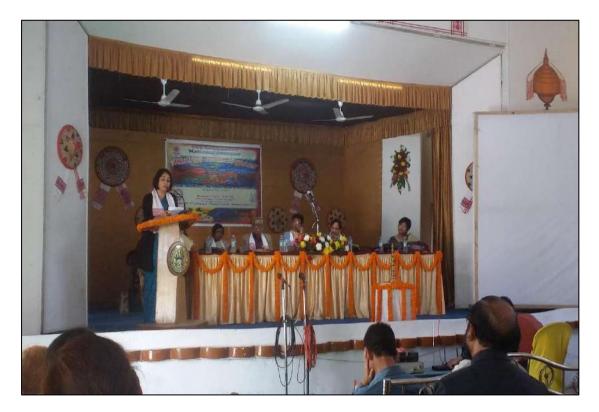

The inaugural session was started with the lightening of the lamp. Dr. Mausumi Bhattacharjee, HOD of Sanskrit and Co-Convener of the seminar explained the purpose of organising the seminar. Sri Abdul Motleb Mondal, Vice Principal of the college, welcomed the distinguished guests and participants. Dr. Syeda Sakira Shahin, Assistant Professor, Department of Women Studies, Gauhati University, in her Keynote address entitled "Gender Justice and the Need to Address Inequalities", highlighted the hindrances of women empowerment and suggested the necessary measures needed to solve those problems.