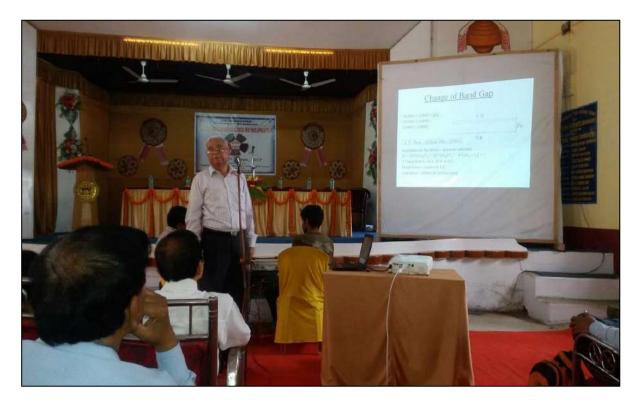

The Keynote Address of the Seminar was delivered by Dr. B. K. Sarma, Former Professor, Department of Physics, Gauhati University. Altogether 95 No. of participants attended the Seminar and total No. of 23 participants presented their papers in different technical sessions.

**Brochure of the Seminar** 

4

Key Note Address by Dr. Barin Sarma Professor, Department of Physics, Gauhati University