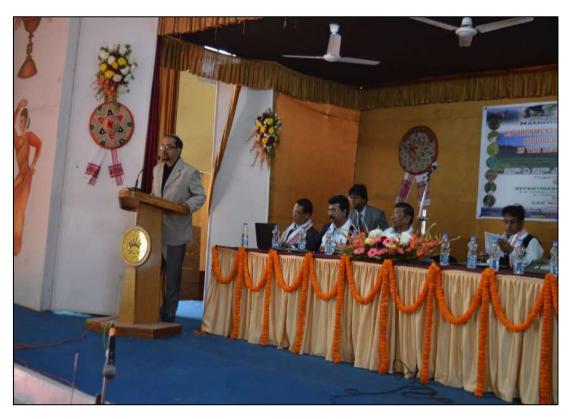

### 5. Total No. of Paper-readers: 42.

- 6. Total No. Number of Participants: 81
- 7. A Brief Write-up of the Programme: A two-day UGC-sponsored National Seminar on the topic entitled 'Environmental Conditions and Biodiversity Status in the New Millennium' was organized by the Department of Zoology, B.N. College, Dhubri on 28<sup>th</sup> & 29<sup>th</sup> January, 2017 in collaboration with the CEE, North-East. Professor Jatin Kalita, Dean of the Faculty of Science and Head, Department of Zoology, Gauhati University, was the Chief Guest of the Seminar. Dr. Dhruba Chakrabortty, Principal, of the college, explained the purpose of the Seminar in his welcome address. Dr. Karabi Dutta released the volume of abstracts of the National Seminar prepared by the editor-in-chief, Dr. Azad Ali.

## A FEW SNAP-SHOTS OF THE SEMINAR

**Inaugural speech by** Dr. Dhruba Chakrabortty, Principal

Keynote address by

Dr. Daniel Mize, Assistant Professor, Ecology & Wildlife Biology Unit, Department of Zoology, Rajiv Gandhi University, Doimukh, Arunachal Pradesh