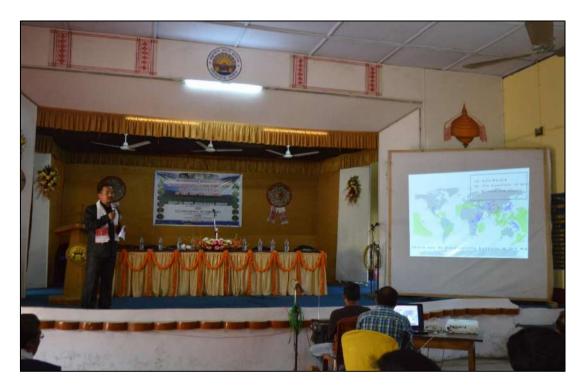

The keynote address of the Seminar was delivered by Dr. Daniel Mize of the Rajiv Gandhi University, Arunachal Pradesh. Altogether 42 scientific papers were submitted in four technical sessions chaired by Dr. Hilloljyoti Singha of Assam University, Silchar, Dr. Simanta Kalita, CEE, North-East, Dr. Mize and Dr. Diganta Narzary, Department of Botany, Gauhati University.

# Speech from

Dr. Hilloljyoti Singha, Assistant Professor, Centre for Biodiversity & National Resource Conservation, Department of Ecology & Environmental Science, Assam University, Silchar