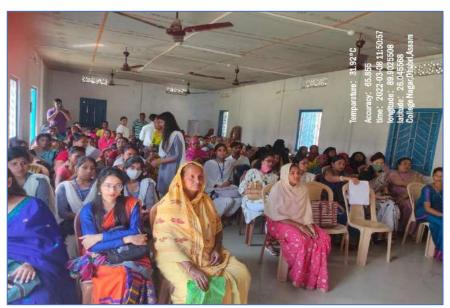

Resource Person, Iramoni Borah, DRP, AMSS, Samagra Siksha, delivering her Lecture

Smt. Tuhura Begum, a Member of Sanghamitra Foundation, sharing her experience

Awareness through songs

**Paricipants present in the Programme** 