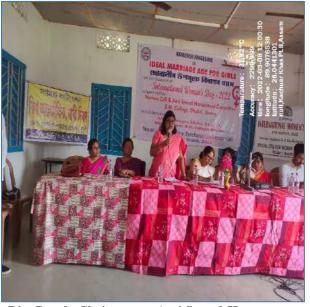

Rita Borah, Chairperson, Anti Sexual-Harassment Committee explaining purpose of the Programme

Resource Person, Manjuwara Hussain, Member of Special Cell, Samagra Siksha, delivering her Speech

A Student of B. N. College, delivering lecture

Resource Person, Iramoni Borah, DRP, AMSS, Samagra Siksha, delivering her Lecture

Smt. Tuhura Begum, a Member of Sanghamitra Foundation, sharing her experience

Awareness through songs

**Paricipants present in the Programme** 