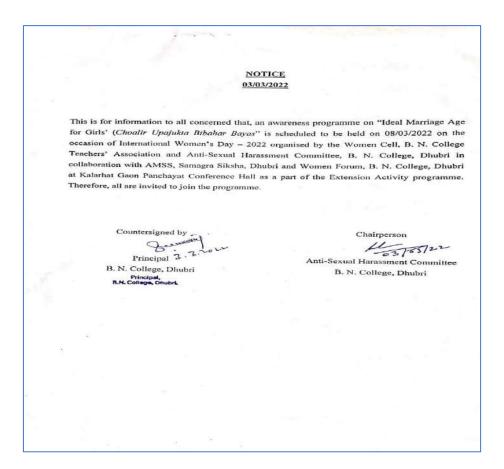

# REPORT OF THE AWARENESS PROGRAMME

### **ON**

## **IDEAL MARRIAGE AGE FOR GIRLS**

[Choalir Upayukta Bibahar Bayas]

- 1. Name of the Programme: Awareness Programme on Ideal Marriage Age for Girls
- **2. Date:** 08.03.2022
- **3. Organised By:** Women Cell, B. N. College Teachers' Association and Anti-Sexual Harassment Committee, B. N. College in collaboration with AMSS, Samagra Sikska, Dhubri and Women Forum, B. N. College, Dhubri.
- **4. Number of Participants:** 87 (Resource Persons- 03 + Students of B. N. College-09 + Teachers-13+ Other Participants- 62)

### **5.** A Brief Write-up of the Programme:

As a part of the Extension Activity Programme of B. N. College, Dhubri, an Awareness Programme on Ideal Marriage Age for Girls (Choalir Upayukta Bibahar Bayas) was organised by the Women Cell, B. N. College Teachers' Association and Anti-Sexual Harassment Committee, B. N. College, in collaboration with AMSS, Samagra Sikska, Dhubri and Women Forum, B. N. College, Dhubri at Kalarhat Gaon Panchayat Conference Hall on 8th March, 2022 on the occasion of International Women's Day-2022. Altogether 87 persons attended the Programme. Among the participants 13 No. of Students of B. N. College took active part in the Programme. To create awareness among the people, especially among the women of the village about the ideal marriage age for Girls and the serious consequence of early marriage was the main objective of organising the programme. At first Dr. Poli Bezboruah, the Convener of the Women-Cell, B. N. College Teachers' Association and anchor of the Programme, invited the dignitaries to the dais and welcomed all the participants. Mrs. Rita Borah, the Chairperson of the Anti-Sexual Harassment Committee, B. N. College, explained the purpose of the Programme. Mrs. Iramoni Borah, DRP, AMSS, Samagra Siksha and the two members of the Special Cell, Samagra Sikhsha- Prakritee Roy Chowdhury and Manjuwara Hussain were present on the dais as Resource persons and delivered their respective speeches. The Resource persons in their speeches highlighted the core messages of the programme. To make the programme interesting they also took the endeavour of creating awareness through the mode of songs, recitation and dances. Smt. Maya Roy and Smt. Tuhura Begum, both the members of Sanghamitra Foundation, in their respective speeches cited various incidents of their field work and their experiences of the real-life situations. The Programme was covered by the media. At last Mrs. Iramoni Borah, DRP, AMSS, Samagra Siksha, offered vote of thanks and after that the programme came to an end.