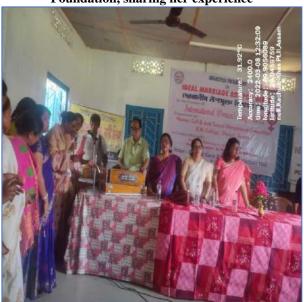

Resource Person, Iramoni Borah, DRP, AMSS, Samagra Siksha, delivering her Lecture

Smt. Tuhura Begum, a Member of Sanghamitra Foundation, sharing her experience

Awareness through songs

**Paricipants present in the Programme** 