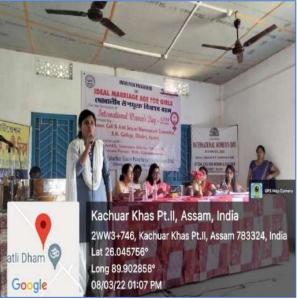

Rita Borah, Chairperson, Anti Sexual-Harassment Committee explaining purpose of the Programme

Resource Person, Manjuwara Hussain, Member of Special Cell, Samagra Siksha, delivering her Speech

A Student of B. N. College, delivering lecture

Resource Person, Iramoni Borah, DRP, AMSS, Samagra Siksha, delivering her Lecture

Smt. Tuhura Begum, a Member of Sanghamitra Foundation, sharing her experience

Awareness through songs

**Paricipants present in the Programme** 