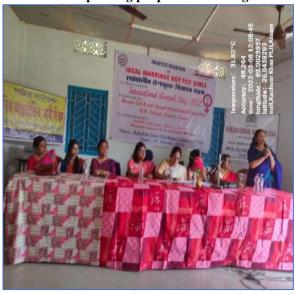

Rita Borah, Chairperson, Anti Sexual-Harassment Committee explaining purpose of the Programme

Resource Person, Manjuwara Hussain, Member of Special Cell, Samagra Siksha, delivering her Speech

A Student of B. N. College, delivering lecture

Resource Person, Iramoni Borah, DRP, AMSS, Samagra Siksha, delivering her Lecture

Smt. Tuhura Begum, a Member of Sanghamitra Foundation, sharing her experience

Awareness through songs

**Paricipants present in the Programme** 