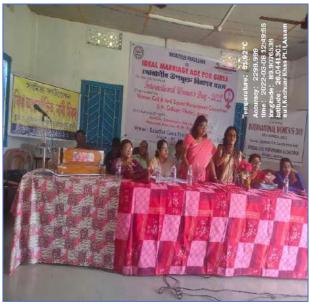

### **5.** A Brief Write-up of the Programme:

As a part of the Extension Activity Programme of B. N. College, Dhubri, an Awareness Programme on Ideal Marriage Age for Girls (Choalir Upayukta Bibahar Bayas) was organised by the Women Cell, B. N. College Teachers' Association and Anti-Sexual Harassment Committee, B. N. College, in collaboration with AMSS, Samagra Sikska, Dhubri and Women Forum, B. N. College, Dhubri at Kalarhat Gaon Panchayat Conference Hall on 8th March, 2022 on the occasion of International Women's Day-2022. Altogether 87 persons attended the Programme. Among the participants 13 No. of Students of B. N. College took active part in the Programme. To create awareness among the people, especially among the women of the village about the ideal marriage age for Girls and the serious consequence of early marriage was the main objective of organising the programme. At first Dr. Poli Bezboruah, the Convener of the Women-Cell, B. N. College Teachers' Association and anchor of the Programme, invited the dignitaries to the dais and welcomed all the participants. Mrs. Rita Borah, the Chairperson of the Anti-Sexual Harassment Committee, B. N. College, explained the purpose of the Programme. Mrs. Iramoni Borah, DRP, AMSS, Samagra Siksha and the two members of the Special Cell, Samagra Sikhsha- Prakritee Roy Chowdhury and Manjuwara Hussain were present on the dais as Resource persons and delivered their respective speeches. The Resource persons in their speeches highlighted the core messages of the programme. To make the programme interesting they also took the endeavour of creating awareness through the mode of songs, recitation and dances. Smt. Maya Roy and Smt. Tuhura Begum, both the members of Sanghamitra Foundation, in their respective speeches cited various incidents of their field work and their experiences of the real-life situations. The Programme was covered by the media. At last Mrs. Iramoni Borah, DRP, AMSS, Samagra Siksha, offered vote of thanks and after that the programme came to an end.