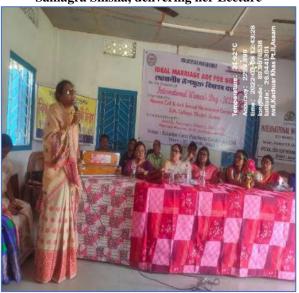

Resource Person, Iramoni Borah, DRP, AMSS, Samagra Siksha, delivering her Lecture

Smt. Tuhura Begum, a Member of Sanghamitra Foundation, sharing her experience

Awareness through songs

**Paricipants present in the Programme** 