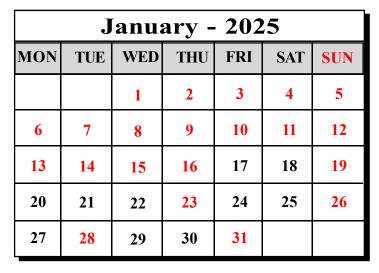

### **DATES OF**

| Teaching/Working Days:                                                        | TOTAL        |
|-------------------------------------------------------------------------------|--------------|
| 17, 18, 20, 21, 22, 24, 25, 27, 29, 30.                                       | 10           |
| Sundays:                                                                      |              |
| 5, 12, 19, 26                                                                 | 04           |
| Holidays:                                                                     |              |
| 1st - 12th: Winter Vacation (Exact date will be notified                      | l later on)  |
| 13 <sup>th</sup> - 16 <sup>th</sup> : Magh Bihu                               | 04           |
| 23 <sup>th</sup> : Netajis Birthday                                           | 01           |
| 26 <sup>th</sup> : Republic Day                                               | 01           |
| 28th: Gwthar Bathou San                                                       | 01           |
| 31st: Me-Dum-Me-Phi<br>Students' Curricular activities- Every Saturday        | 01           |
| Students' Club activities- Every Friday ( as per routine                      | )            |
| Faculty Seminar - 17/01/2025<br>Commencement of Even Sem classes of UG & PG - | - 17/01/2025 |
| Commemorative Days - 12th, 26th & 31st                                        |              |

| February - 2025 |     |     |     |     |     |     |  |
|-----------------|-----|-----|-----|-----|-----|-----|--|
| MON             | TUE | WED | THU | FRI | SAT | SUN |  |
|                 |     |     |     |     | 1   | 2   |  |
| 3               | 4   | 5   | 6   | 7   | 8   | 9   |  |
| 10              | 11  | 12  | 13  | 14  | 15  | 16  |  |
| 17              | 18  | 19  | 20  | 21  | 22  | 23  |  |
| 24              | 25  | 26  | 27  | 28  |     |     |  |