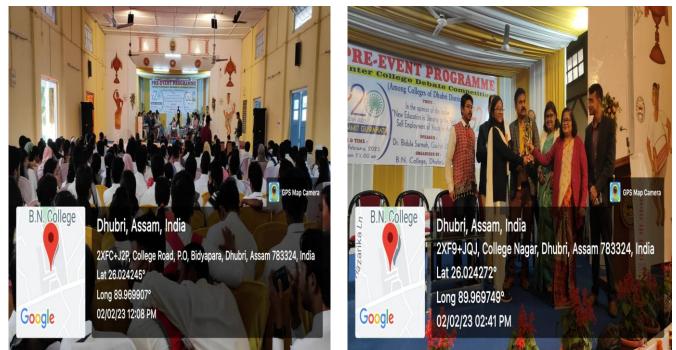

7. A brief write up of the programme (with web snaps/photos):

An inter-college Debate competition was organized among the students of various colleges of Dhubri district on 02/02/2023. Altogether 30 students from 9 colleges of Dhubri district participated in the competition. The programme was inaugurated by Mr. D. Nath, DC, Dhubri district. The welcome address was presented by Dr. Dhruba Chakrabortty, Principal, B N College. Ms. Dalimi Roy of B N College was awarded as the Best Debater.

## **Few Photographs**

**Banner of the Programme** 

**Glimpses of Debate Competition** 

Best Debater Ms. Dalimi Roy

বুবুৰা জেলা আহন বেরা আবকাৰারে বাহজক আহ্বান জনাহছে।

जी 20 के मद्देनजर यूथ 20 कार्यक्रम के तहत तर्क प्रतियोगिता आयोजित