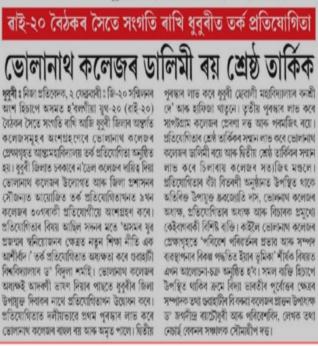

युवाडी, 2 फल्वरी (वि.सं.)। असम में होने वाले जी 20 सम्मेलन के महेत्वर खुवडी जिले के भोलानाक महाविद्यालय में वृहस्पतिवार को 'न्द्र' दिश्वा नीति स्वनियोजन की दिशा में नई पीडी के लिए वरदान' शोर्षक तर्क प्रतियोगिता आयोजित की गई। गौहारी विस्वविद्यालय के डॉ. विदुला श्रमां के संचालन में हुई तर्क प्रतियोगिता का प्रारंभ धुवडी जिले के प्रतियोगिता का प्रारंभ धुवडी जिले के प्रतियोगिता का प्रारंभ धुवडी जिले के प्रतियोगिता की राष्ट्र में उपयो किया। नोड हल महातिवदालय द्वारा आयोजित तर्क प्रतियोगिता में जिले के 9

महाविद्यालयों के 30 छान-छात्राओं ने भाग लिया। प्रतियोगिता में भोलानाथ महाविद्यालय के राहुल रॉय और अमृत पाल ने प्रथम, धुवड़ी वालिका महाविद्यालय की वनशी डे और हफीबा खातून ने दितीय एवं सापटग्राम महाविद्यालय के प्रेरणा दत्ता व परम्जीत राथ ने तृतीय स्थम हासिल किया। इसके अलावा, प्रतियोगिता में स्वंशेष्ट वाकिक सम्मान से भोलानाथ कॉलेज के डालिमी राथ और द्वितीय सरवेश्वर विलयक्षे कॉलेज के सल्यजीत मंडल को नवाबा गया। अंत में धुवड़ी जिले के अतिरक्त उपयुक्त

## Newspaper clippings of the programme