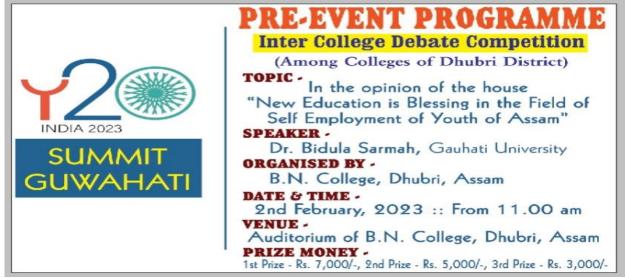

| 1. | Name of the Programme               | : | District Level Inter-College Debate Competition          |
|----|-------------------------------------|---|----------------------------------------------------------|
|    |                                     |   | Topic: In the opinion of the house: New Education Policy |
|    |                                     |   | is Blessing in the Field of Self Employment of Youth of  |
|    |                                     |   | Assam'                                                   |
| 2. | Date                                | : | 02/02/2023                                               |
| 3. | In connection with                  | : | G20/Y20 Summit 2023                                      |
| 4. | Organized by                        | : | B N College, Dhubri                                      |
| 5. | Name of Resource person/judges      | : | Speaker: Ms. Bidula Sarma, Gauhati University            |
| 6. | Number of participants/students     | : | Student (attended): 320                                  |
|    |                                     |   | Teacher & Staff (Attended): 22                           |
|    |                                     |   | Student (Participant): 30                                |
| 7. | Name, Class, Roll no of the winners | : | • Best Debater (In individual Category):                 |
|    |                                     |   | Ms. Dalimi Roy, B N College, Dhubri                      |
|    |                                     |   | • 2 <sup>nd</sup> Best Debater (In individual Category): |
|    |                                     |   | Mr. Satyajit Mondal, Chilarai College, Golakganj         |
|    |                                     |   | • 1 <sup>st</sup> Prize Secured (Team):                  |
|    |                                     |   | Mr. Rahul Roy, B N College, Dhubri                       |
|    |                                     |   | Mr. Amit Paul, B N College, Dhubri                       |
|    |                                     |   | • 2 <sup>nd</sup> Prize Secured (Team):                  |
|    |                                     |   | Ms. Banasree Dey, Dhubri Girls' College                  |
|    |                                     |   | Ms. Hafiza Khatun, Dhubri Girls' College                 |
|    |                                     |   | • 3 <sup>rd</sup> Prize Secured (Team):                  |
|    |                                     |   | Ms. Prerena Dutta, Sapatgram College, Sapatgram          |
|    |                                     |   | Mr. Paramjit Roy, Sapatgram College, Sapatgram           |

7. A brief write up of the programme (with web snaps/photos):

An inter-college Debate competition was organized among the students of various colleges of Dhubri district on 02/02/2023. Altogether 30 students from 9 colleges of Dhubri district participated in the competition. The programme was inaugurated by Mr. D. Nath, DC, Dhubri district. The welcome address was presented by Dr. Dhruba Chakrabortty, Principal, B N College. Ms. Dalimi Roy of B N College was awarded as the Best Debater.