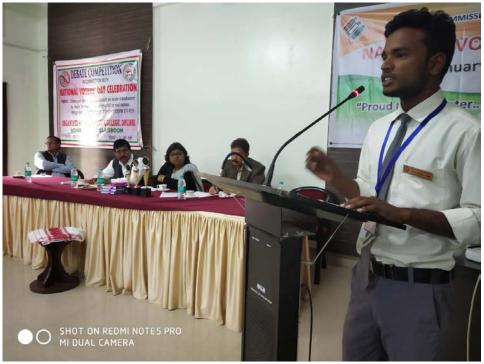

A debate competition was organized on a topic *Electoral Participation should be made mandatory to make Democracy a successful in real sense* under the theme of *No Voter should be Left Behind* on 25/01/2019 at B.N. College, Dhubri. The competition was a part of the National Voters' Day Celebration 2019 of the government of Assam. The programme started with an inaugural speech from Dr. Dhruba Chakrabortty, Principal, B. N. College, Dhubri. A three member jury was constituted with Prof. Nagendra Nath Roy, Member, Governing Body and former Head, Department of Political Science; Prof. A.M.M. Mustafizur Rahman, Associate Professor and Head, Department of Economics and Prof. Rita Borah, Associate Professor, Department of Philosophy of the college to judge the competition. Apart from that, Ms. Sanjita Sultana, Sr. Inspector, DRCS, Dhubri; Mr. Ashraful Hussain, ST, Agomani HS School; and Mr. Parthib Barman, BLO, Dhubri were present as the representative of the government of Assam.

Fifteen students took part in the competition along with a sizeable number of audience consisted of the faculty members and students of the college. Mr., Sibesh Saha, B.Com. 4<sup>th</sup> Sem. Roll No. 2340 won the 1<sup>st</sup> position followed by Mr. Nishant Kashyap, B.Sc. 6<sup>th</sup> Sem. Roll No. 1280 and Mr. Joynal Sheikh, B.Com. 4<sup>th</sup> Sem. Roll No. 2351 adjusted with 2<sup>nd</sup> and 3<sup>rd</sup> position respectively. Prof. Nagendra Nath Roy delivered a speech on the importance of such kind of programme to aware the student community. Mr. Parthib Barman shared his views about the competition. Prof. A.M. M. Mustafizur Rahman also gave his remarks and declared the results. The competition ended with prize distribution and vote of thanks.