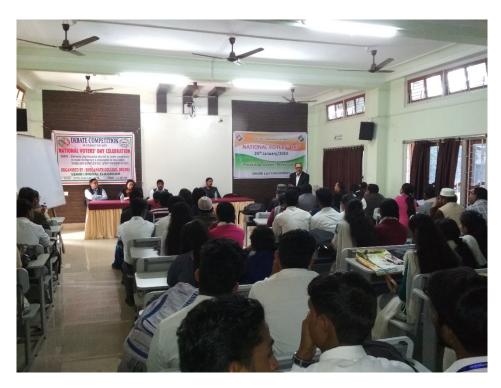

A debate competition was organized on a topic *Electoral Participation should be made mandatory to make Democracy a successful in real sense* under the theme of *No Voter should be Left Behind* on 25/01/2019 at B.N. College, Dhubri. The competition was a part of the National Voters' Day Celebration 2019 of the government of Assam. The programme started with an inaugural speech from Dr. Dhruba Chakrabortty, Principal, B. N. College, Dhubri. A three member jury was constituted with Prof. Nagendra Nath Roy, Member, Governing Body and former Head, Department of Political Science; Prof. A.M.M. Mustafizur Rahman, Associate Professor and Head, Department of Economics and Prof. Rita Borah, Associate Professor, Department of Philosophy of the college to judge the competition. Apart from that, Ms. Sanjita Sultana, Sr. Inspector, DRCS, Dhubri; Mr. Ashraful Hussain, ST, Agomani HS School; and Mr. Parthib Barman, BLO, Dhubri were present as the representative of the government of Assam.

Fifteen students took part in the competition along with a sizeable number of audience consisted of the faculty members and students of the college. Mr., Sibesh Saha, B.Com. 4<sup>th</sup> Sem. Roll No. 2340 won the 1<sup>st</sup> position followed by Mr. Nishant Kashyap, B.Sc. 6<sup>th</sup> Sem. Roll No. 1280 and Mr. Joynal Sheikh, B.Com. 4<sup>th</sup> Sem. Roll No. 2351 adjusted with 2<sup>nd</sup> and 3<sup>rd</sup> position respectively. Prof. Nagendra Nath Roy delivered a speech on the importance of such kind of programme to aware the student community. Mr. Parthib Barman shared his views about the competition. Prof. A.M. M. Mustafizur Rahman also gave his remarks and declared the results. The competition ended with prize distribution and vote of thanks.