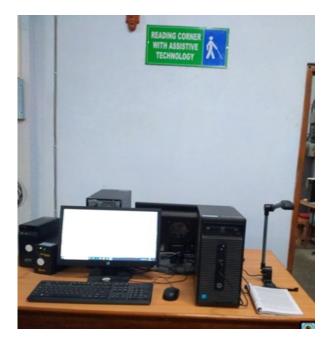

 Signage including display boards and signposts

Wheel Chair

 Assistive technology and facilities PEARL-Open Book, Scanner

 Assistive technology (JAWS-Screen Reading Software, DAIZY-MP3 Player, PEARL-Open Book)