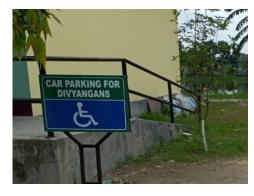

 Signage including display boards and signposts

Wheel Chair

 Assistive technology and facilities PEARL-Open Book, Scanner

 Assistive technology (JAWS-Screen Reading Software, DAIZY-MP3 Player, PEARL-Open Book)