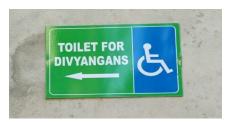

## Disabled-friendly washrooms and sick / rest room

Your Disability does not hinder your ability to be considered "EQUAL"

 Signage including display boards and signposts

Wheel Chair

 Assistive technology and facilities PEARL-Open Book, Scanner

 Assistive technology (JAWS-Screen Reading Software, DAIZY-MP3 Player, PEARL-Open Book)