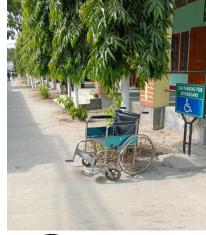

 Signage including display boards and signposts

Wheel Chair

 Assistive technology and facilities PEARL-Open Book, Scanner

 Assistive technology (JAWS-Screen Reading Software, DAIZY-MP3 Player, PEARL-Open Book)