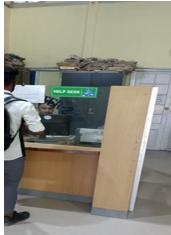

 Signage including display boards and signposts

Wheel Chair

 Assistive technology and facilities PEARL-Open Book, Scanner

 Assistive technology (JAWS-Screen Reading Software, DAIZY-MP3 Player, PEARL-Open Book)

#### **Screen Reading Software**

DAIL

**MP3 Player and Sound Recorder** 